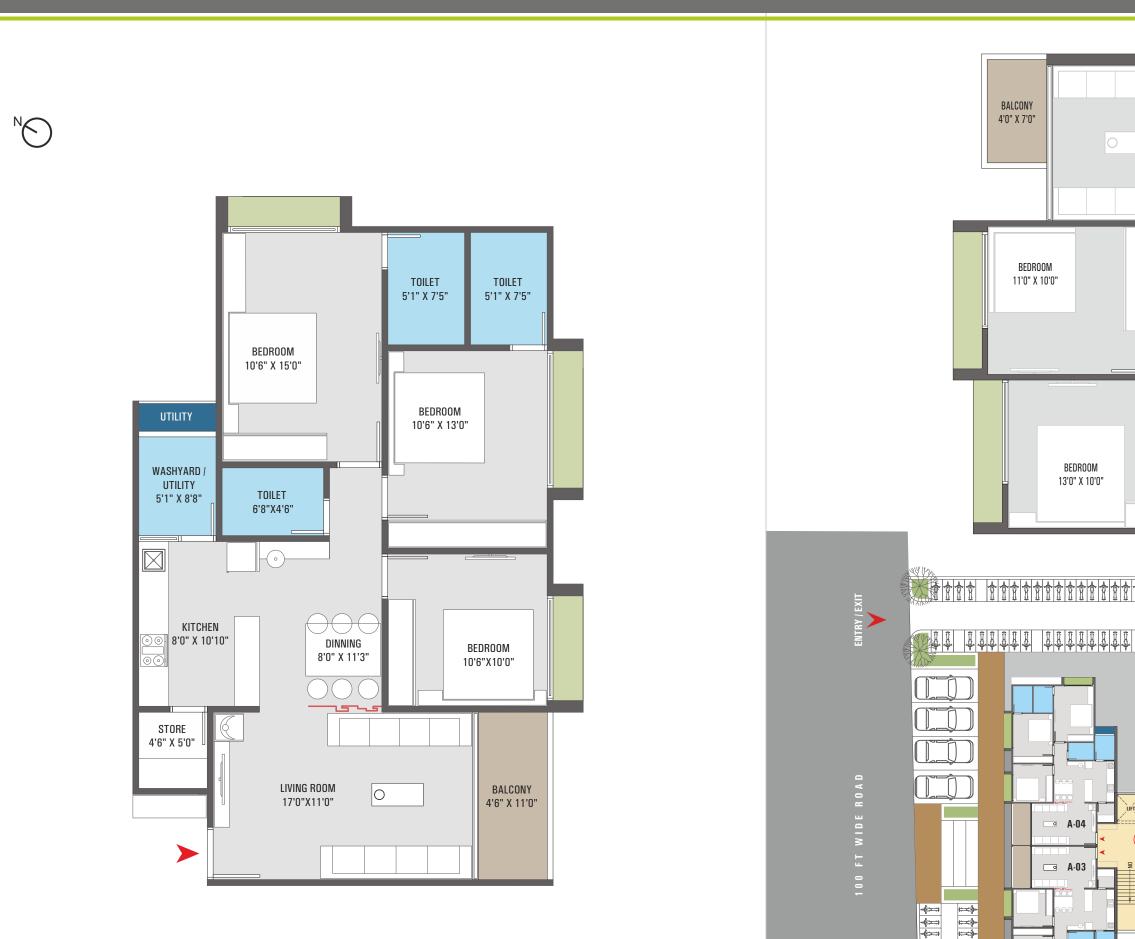

### AMENITIES

CHILDREN PLAY AREA | SITTING AREA | MULTIPURPOSE HALL | INDORE GAMES 24 OUR SECURITY | CCTV CAMERAS | 24 OUR WATER SUPPLY | SCHOOL PICKUP ZONE



HM ARCHITECTS



Site Address : Opp Vandematram Arcade, Beside Royal Residancy, Vandematram Cross Road, Gota. **FOR BOOKING : +91 98250 51629** This brochure is only for informationl purposes & is not a part of any legal document.







2 & 3 BHK LIVING SPACE





#### 3 BHK BLOCK - A

BEDROOM

13'0" X 10'0"

A-04

## 2 BHK BLOCK B | C | D



#### SPECIFICATIONS

FLOORING Living / Dining : Vitrified Tiles

BEDROOM Vitrified Tiles

**KITCHEN** Vitrified Tiles, Granite Platform with S.S.Sink, Kota Stone floor in Wash Area

BALCONY **Ceramic Tiles** 

DOORS Flush Door

WINDOWS Fully glazed sliding aluminium windows

TOILETS Glazed / Ceramic upto Lintel Level, Brass Fittings - Jaguar / Cera Equivalent

ELECTRIFICATION Concealed ISI Copper Wiring with Modular Switches, MCB Distribution Panel

COLOUR Internal - Lime Stone Finish External - 100% Acrylic Paint

# **TYPICAL** FLOOR