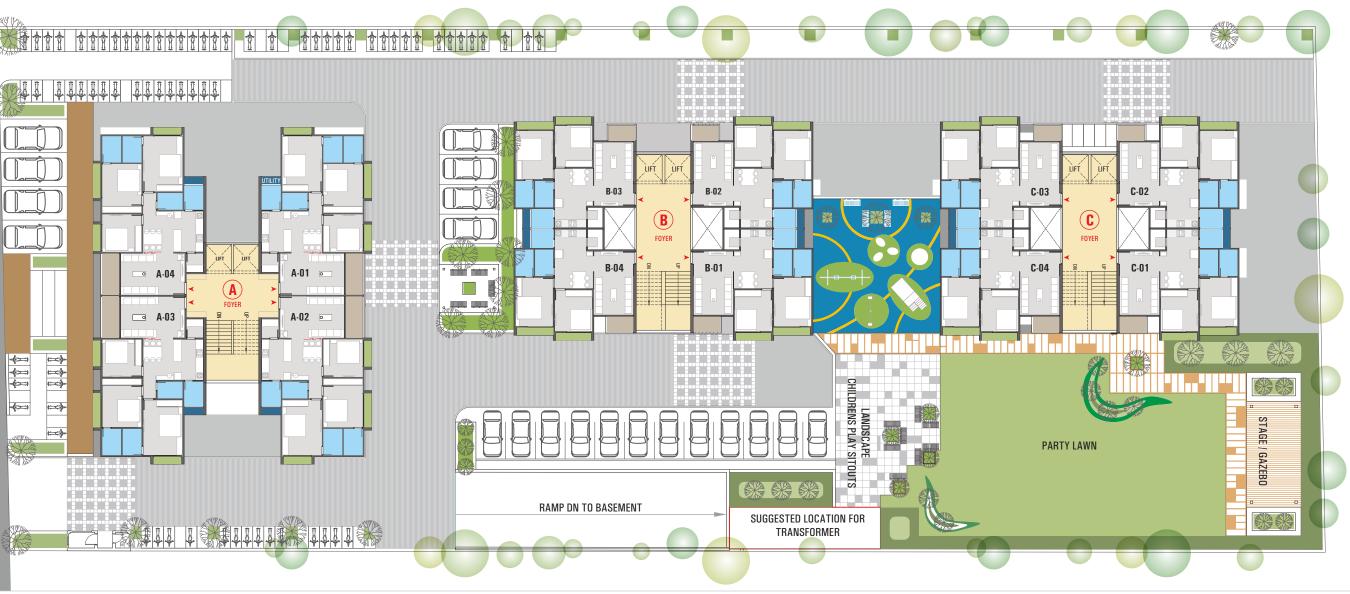

ram Cross Road, Gota. **FOR BOOKING : +91 98250 51629** This brochure is only for informationl purposes & is not a part of any legal document.







2 & 3 BHK LIVING SPACE





#### 3 BHK BLOCK - A

BEDROOM

13'0" X 10'0"

A-04

## 2 BHK BLOCK B | C | D



#### SPECIFICATIONS

FLOORING Living / Dining : Vitrified Tiles

BEDROOM Vitrified Tiles

**KITCHEN** Vitrified Tiles, Granite Platform with S.S.Sink, Kota Stone floor in Wash Area

BALCONY **Ceramic Tiles** 

DOORS Flush Door

WINDOWS Fully glazed sliding aluminium windows

TOILETS Glazed / Ceramic upto Lintel Level, Brass Fittings - Jaguar / Cera Equivalent

ELECTRIFICATION Concealed ISI Copper Wiring with Modular Switches, MCB Distribution Panel

COLOUR Internal - Lime Stone Finish External - 100% Acrylic Paint

# **TYPICAL** FLOOR