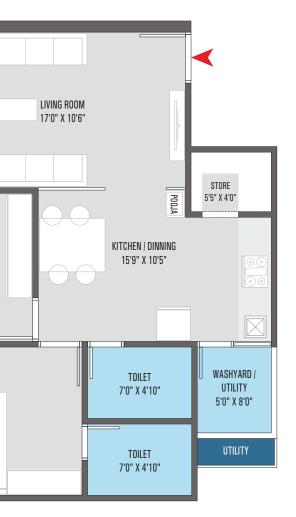

### AMENITIES

CHILDREN PLAY AREA | SITTING AREA | MULTIPURPOSE HALL | INDORE GAMES 24 OUR SECURITY | CCTV CAMERAS | 24 OUR WATER SUPPLY | SCHOOL PICKUP ZONE



HM ARCHITECTS



Site Address : Opp Vandematram Arcade, Beside Royal Residancy, Vandematram Cross Road, Gota. **FOR BOOKING : +91 98250 51629** This brochure is only for informationl purposes & is not a part of any legal document.







2 & 3 BHK LIVING SPACE





#### 3 BHK BLOCK - A

BEDROOM

13'0" X 10'0"

A-04

## 2 BHK BLOCK B | C | D



#### SPECIFICATIONS

FLOORING Living / Dining : Vitrified Tiles

BEDROOM Vitrified Tiles

**KITCHEN** Vitrified Tiles, Granite Platform with S.S.Sink, Kota Stone floor in Wash Area

BALCONY **Ceramic Tiles** 

DOORS Flush Door

WINDOWS Fully glazed sliding aluminium windows

TOILETS Glazed / Ceramic upto Lintel Level, Brass Fittings - Jaguar / Cera Equivalent

ELECTRIFICATION Concealed ISI Copper Wiring with Modular Switches, MCB Distribution Panel

COLOUR Internal - Lime Stone Finish External - 100% Acrylic Paint

# **TYPICAL** FLOOR